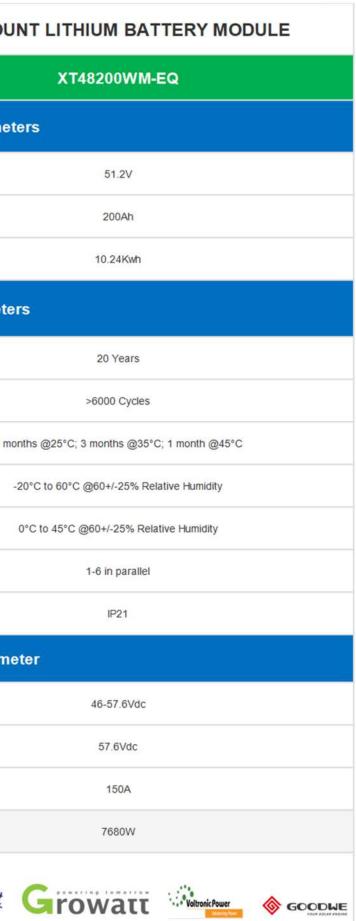

## XTRA POWER QUASAR SERIES WALL MOUNT LITHIUM BATTERY MODULE

| Model No.                                 |                  |
|-------------------------------------------|------------------|
|                                           | Nominal Parame   |
| Voltage                                   |                  |
| Capacity                                  |                  |
| Energy                                    |                  |
|                                           | Basic Paramet    |
| Design Life Times (25°C)                  |                  |
| Life Cycles (80% DOD, 25℃)                |                  |
| Storage Time / Temperature                | 5 m              |
| Operation Temperature                     |                  |
| Storage Temperature                       |                  |
| Modules connection                        |                  |
| Enclosure Protection Rating               |                  |
|                                           | Electrical Param |
| Operation Voltage                         |                  |
| Max charging Voltage                      |                  |
| Max.charging and Discharging Current      |                  |
| Max Power                                 |                  |
| Smart BMS Compatible With Inverter Brands | Deye 德業          |
| h                                         | - 1.             |